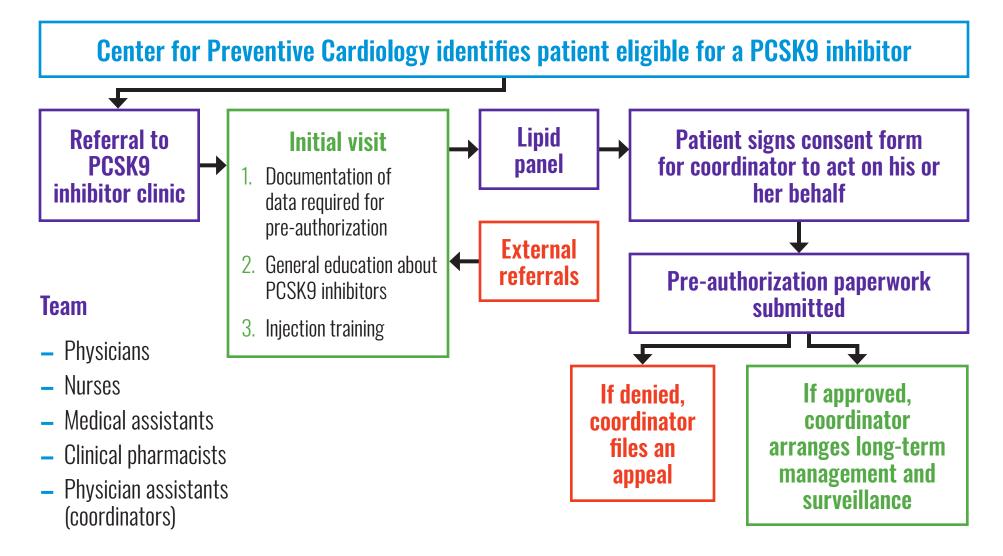

# PCSK9 INHIBITOR CLINIC MODEL





## DOCUMENTATION FOR PCSK9 INHIBITOR PRIOR AUTHORIZATION

### ✓ History of lipid-lowering therapy

- Statin, ezetimibe, and statin rechallenge (if applicable)
- Doses, dates of administration, reasons for discontinuation

### ☑ Physical exam

#### ✓ Laboratory evaluation

- Highest documented LDL-C level
- Lipid panel within the last 30 days
- ✓ Previous diagnosis of CVD or evidence of subclinical atherosclerosis

- Family history of hypercholesterolemia and coronary artery disease
- ✓ Dutch Lipid Clinic Network Score and diagnosis for patients with FH
- Specify which FDA indication the patient meets to require a PCSK9 inhibitor